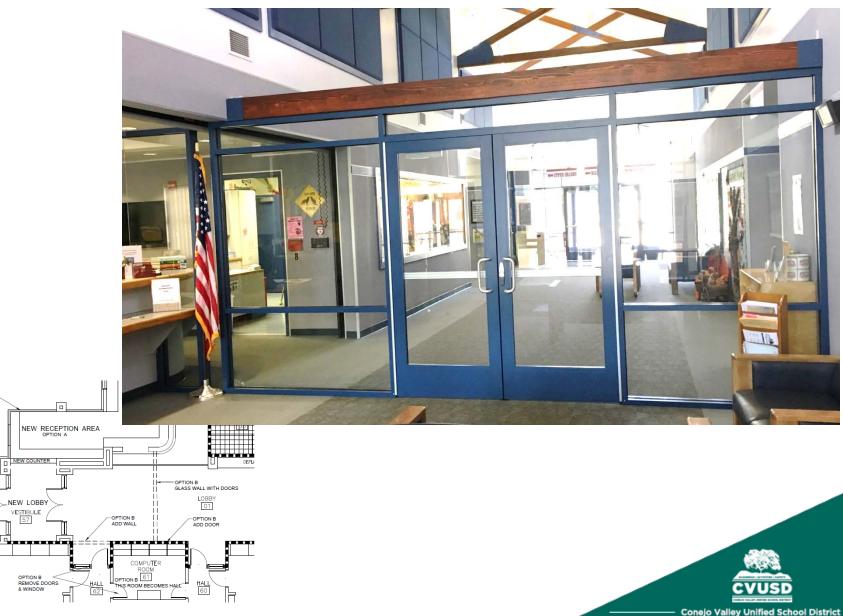

### Safety & Security Office Modifications Sycamore Canyon School

OPTION A NEW WALL